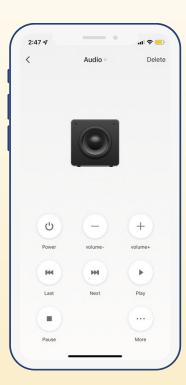

#### UNIVERSAL REMOTE CONTROLLER

The universal remote controller can be setup to control all your devices which work with an infra-red remote. Control your TV, Set-top box, AC, Home theatre etc all using the Smartspace™ app or voice assistant & get rid of all your remotes.

Voice Control

App Control

360 degree coverage

Scheduled Control

WIFI Based

### remotes, a thing of the past!