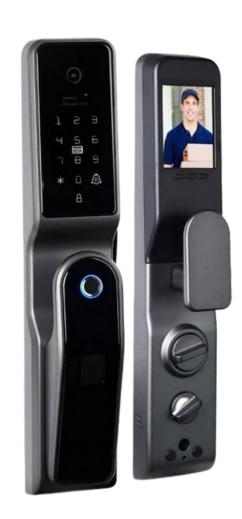

## **LUXURY SERIES - VIDEO**

Luxury Series -Video comes with an inside unite(screen).

The lock guards your front door all day & night and is a complete security solution in itself. Never miss your visitor. View live feed from your front door from anywhere in the planet.

App Unlock

RFID Unlock

Fingerprint Access

WIFI Based