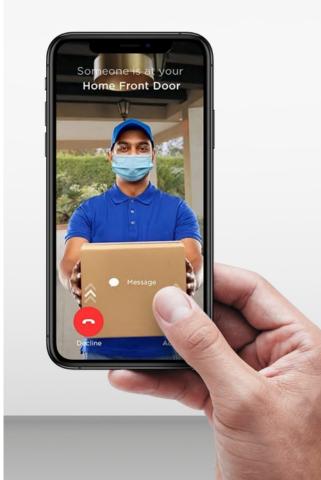

# I KNOW-WHAT IS GOING ON

Keep an eye on every corner inside as well as outside of your home at all times no matter where you are. With plug and play technology, simply attach the cameras, plug in a power source and start having live feed on your phone. The cameras dont just have an eye. They have an speaker and a mic too to facilitate two way communication.

## being alert for you always!

The Smartspace™ app sends notifications to alert you no matter where you are. From knowing when kids are back from school to getting alerted when you have an unknown visitor at your door, Smartspace keeps you informed about your home every second.