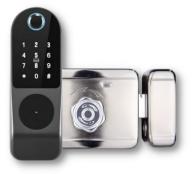

#### DOOR LOCKS -**BASIC**

Level up your home security with our smart lock series. Answer your door from anywhere in the world. Use self expiring OTPs generated to grant access to anyone in your absence.

**RFID** Unlock

Key Unlock

Fingerprint Access

WIFI Based

WOODEN DOOR LOCK

WOODEN/METAL DOOR LOCK

**GLASS DOOR** LOCK