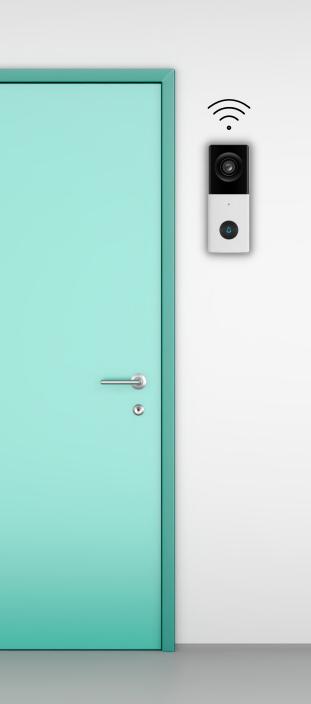

## SMART VIDEO DOOR BELL

See whos at the front door using your smartphone or Amazon Echo Show devices and talk to them. It acts as a perfect security device by detecting and notifying you of any motion in front of the door. Day, night, rain or sun, it works flawlessly while supporting video recording for later viewing.

App Control 2 Way Audio Weather Proof

1080 HD

Night Vision Live Feed WIFI Based