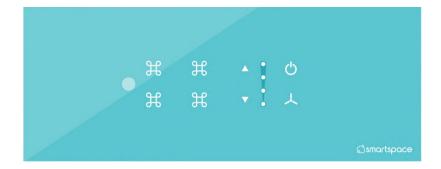

4 NODE

Supports four 10 A loads.

3+1 NODE

Supports three lights 8 a fan with speed control

RETROFIT SWITCHES

Voice Control

App Control

Manual Control

Based

1 NODE (16A)

Supports one 16A load.)

PREMIUM SWITCH RANGE LUXURY SERIES

IR Remote Control

Voice Control

App Control

Capacitive Touch

Scheduled Control

WIFI Based