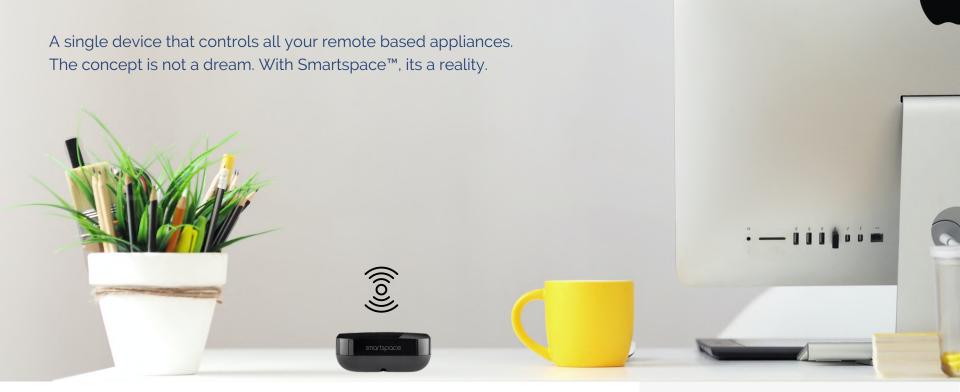

# make all your existing appliances smart!

#### UNIVERSAL REMOTE CONTROLLER

The universal remote controller can be setup to control all your devices which work with an infra-red remote. Control your TV, Set-top box, AC, Home theatre etc all using the Smartspace™ app or voice assistant & get rid of all your remotes.

Voice Control

App Control

360 degree coverage

Scheduled Control

WIFI Based

### remotes, a thing of the past!