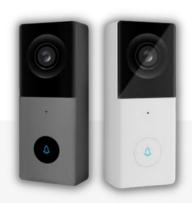

## SMART VIDEO DOOR BELL

See whos at the front door using your smartphone or Amazon Echo Show devices and talk to them. It acts as a perfect security device by detecting and notifying you of any motion in front of the door. Day, night, rain or sun, it works flawlessly while supporting video recording for later viewing.

App Control 2 Way Audio Weather Proof

1080 HD

Night Vision Live Feed WIFI Based

#### AC/DC POWERED DOORBELL

This model is suited for apartments. It can be powered using either an adapter or micro usb cable. This model also supports Amazon Echo Live view.