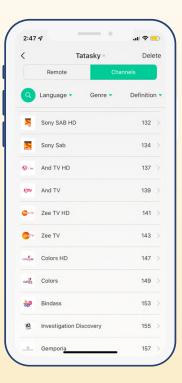

#### UNIVERSAL REMOTE CONTROLLER

The universal remote controller can be setup to control all your devices which work with an infra-red remote. Control your TV, Set-top box, AC, Home theatre etc all using the Smartspace™ app or voice assistant & get rid of all your remotes.

Voice Control

App Control

360 degree coverage

Scheduled Control

WIFI Based