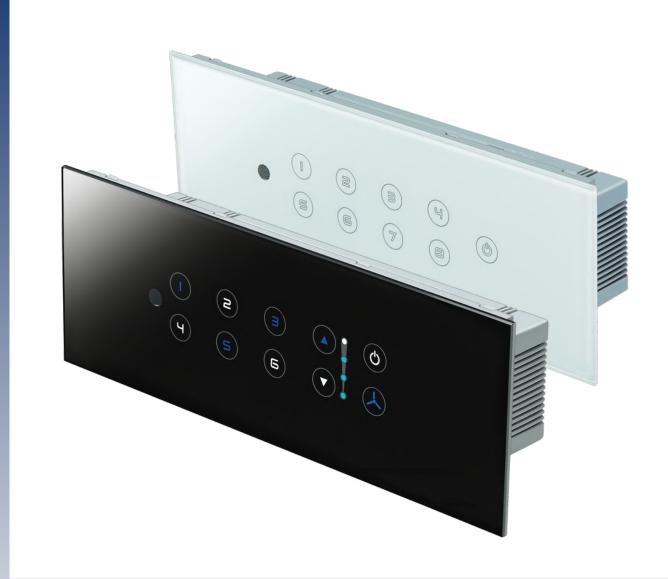

#### **LUXURY TOUCH - 2M**

2M US

1 switch

2M U4SM

4 Switches + Master

2M U2C

2 Curtain Sets

2M U2D

#### **LUXURY TOUCH - 4M**

4M U4SFM

4 Switches + 1 Fan Master

4M U7SM

7 Switches + Master

4M U8S

8 Switches

#### **LUXURY TOUCH - 6M**

6M U6SFM

6 Switches + 1 Fan+ Master

6M 6SM

6 Switches + Master

6M U9SM

9 Switches + Master

#### **LUXURY TOUCH - 8M**

8M U6S2DFM

6 Switches + 2 Dimmers + 1 Fan + Master

8M U6SDCFM

6 Switches + 1 Dimmer + 1 Curtain + 1 Fan + Master

8 Module; Glass plate - 252mm X 92 mm;

#### **LUXURY TOUCH - 8M R**

8M U15SM

8M U12SFM

ice

1 2 3 4 5 6 A 6 7 B 9 IS II IZ V

15 Switches + Master

12 Switches + 1 Fans + Master

#### 8M U9S2FM

9 Switches + 2 Fans + Master