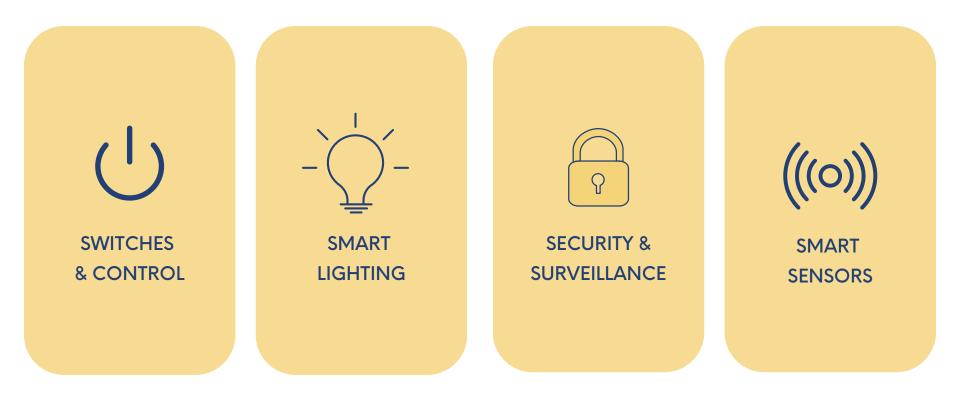

#### SWITCHES & CONTROL

Retrofit Switches Luxury Touch Panels Smart Plugs Universal Remote Control Motorised Curtains/Blinds

#### SMART LIGHTING

Smart Led Panels, Strips and bulbs

#### SECURITY & SURVEILLANCE

Digital Door Locks - Basic/Luxury/Video
Bedroom Locks
Smart Valve controller
Video Door Bells
Smart Cameras

#### SENSORS

Temperature, Door sensors Motion and Smoke sensors