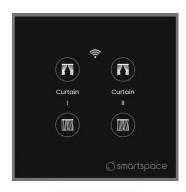

#### **LUXURY TOUCH - 2M**

2M US

1 switch

2M U4SM

4 Switches + Master

2M U2C

2 Curtain Sets

2M U2D

2 Dimmer Sets