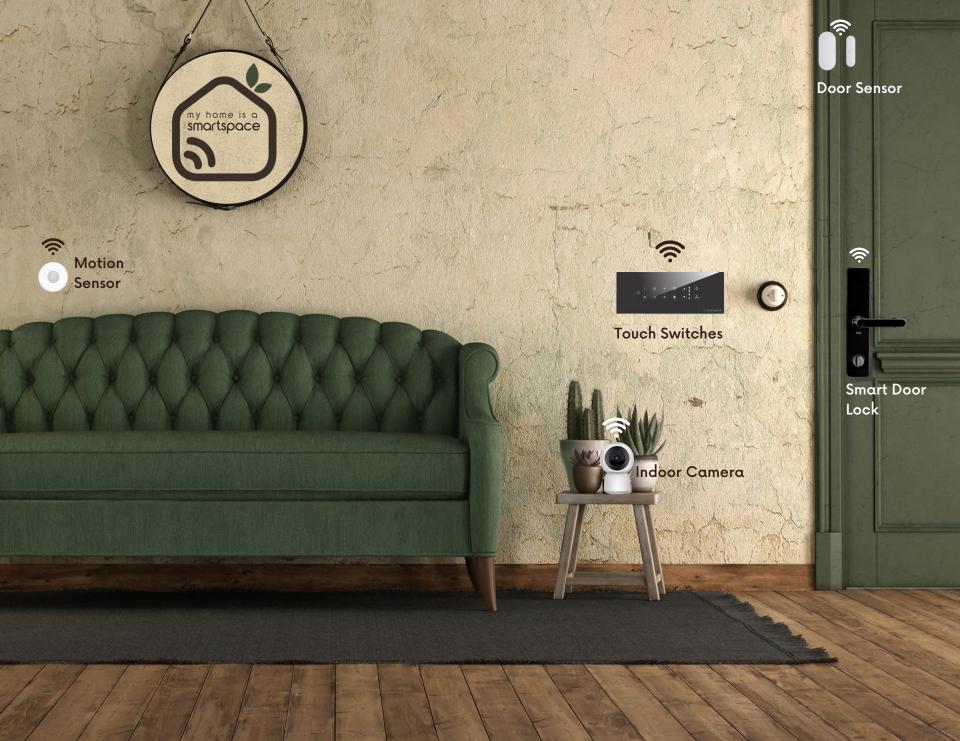

#### SECURITY & SURVEILLANCE

Digital Door Locks - Basic/Luxury/Video
Bedroom Locks
Smart Valve controller
Video Door Bells
Smart Cameras

#### SENSORS

Temperature, Door sensors Motion and Smoke sensors