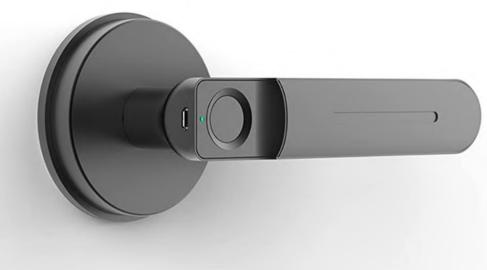

## FINGERPRINT ROOM LOCK

With 360° Live Fingerprint ID that is 98.5 % accurate, this lock provides convenient and keyless access to your rooms

An impressive unlock speed of just 0.3 seconds makes it an efficient and reliable option for access control.

Fingerprint Access

Key Unlock