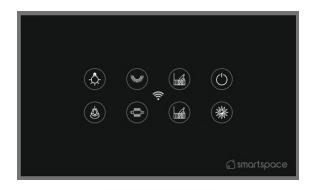

#### **LUXURY TOUCH - 8M**

8M U6S2DFM

6 Switches + 2 Dimmers + 1 Fan + Master

8M U6SDCFM

6 Switches + 1 Dimmer + 1 Curtain + 1 Fan + Master

8 Module; Glass plate - 252mm X 92 mm;