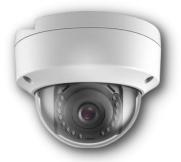

## **CAMERAS**

Smartspace provides options both for indoor and outdoor surveillance. The devices support connectivity using ethernet cable or wifi. Video can be recorded for later viewing using the microSD option or cloud storage.

360° coverage

Motion Detection

FIXED CEILING DOME CAMERA

**INDOOR CAMERA** 

**FIXED OUTDOOR BULLET CAMERA** 