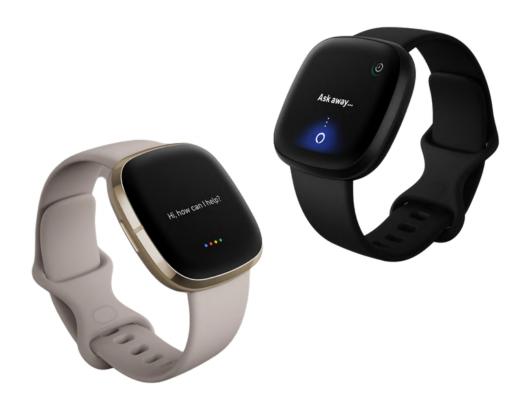

## SMART WATCH CONTROL

Your smartspace can be controlled with the following compatible devices\* - Apple Watch, Fitbit Versa™ & Sense™ and Watches with Wear OS.