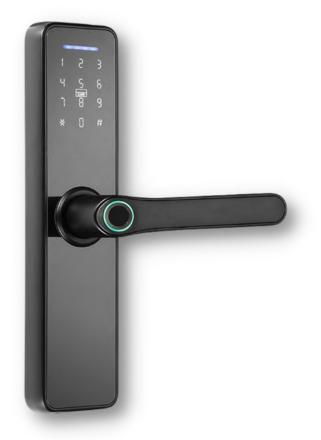

#### DOOR LOCKS -**BASIC**

Level up your home security with our smart lock series. Answer your door from anywhere in the world. Use self expiring OTPs generated to grant access to anyone in your absence.

#### **LUXURY SERIES - BASIC**

PREMIUM LOCK RANGE

COPPER

**SPACE GREY** 