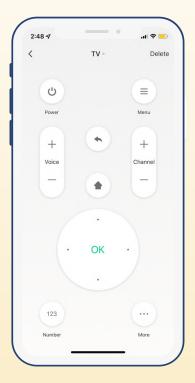

#### UNIVERSAL REMOTE CONTROLLER

The universal remote controller can be setup to control all your devices which work with an infra-red remote. Control your TV, Set-top box, AC, Home theatre etc all using the Smartspace™ app or voice assistant & get rid of all your remotes.

Voice Control

App Control

360 degree coverage

Scheduled Control

WIFI Based

### remotes, a thing of the past!