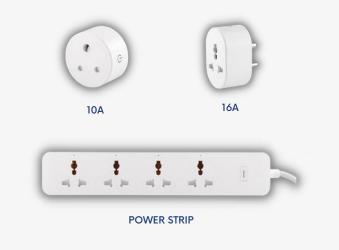

#### **SMART PLUGS**

Power any device using these smart plugs and make them intelligent. With their energy monitoring feature you can monitor, analyse and reduce energy consumption. Appliances connected to these plugs can be controlled using Smartspace™ app voice assistants or through automations.

App Control

Manual Control

WIFI Based