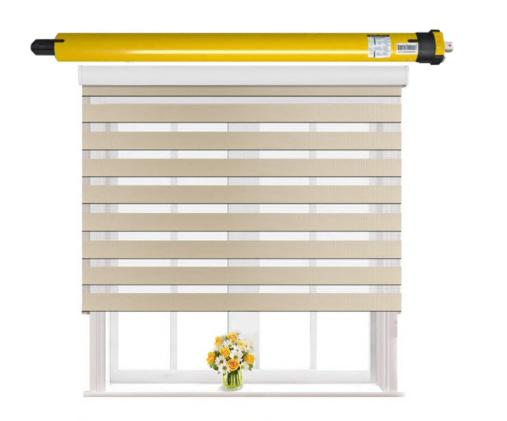

## MOTORISED CURTAINS & BLINDS

Turn your existing blinds or curtains smart. Our solutions are fully customisable and can be configured for any sizing/weight requirements. During power cuts, the curtains or blinds can be controlled manually. The system is ultra quiet with noise levels < 40 dB. The motors can be controlled manually, using Smartspace™ mobile application, voice assistants (Google Home, Alexa or Siri), using an RF remote or through automations.

App Control

RF Remote Control

Scheduled Control

WIFI Based

Gentle Touch

Noiseless Operation

Ao3 (RTS + WIFI)

Supported Configurations

Custom Curved Tracks

Double Height

One side open

Center Open

#### **TUBULAR MOTOR**

Sunrise Time

IF

Open Blinds

THEN

Supported Configurations

Roller

Roman

Projector Screens

Wooden

Honeycomb

Shangri La