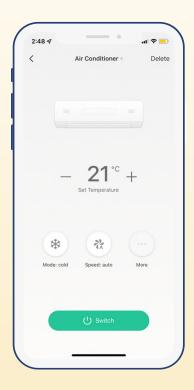

#### UNIVERSAL REMOTE CONTROLLER

The universal remote controller can be setup to control all your devices which work with an infra-red remote. Control your TV, Set-top box, AC, Home theatre etc all using the Smartspace™ app or voice assistant & get rid of all your remotes.

Voice Control

App Control

360 degree coverage

Scheduled Control

WIFI Based

### remotes, a thing of the past!