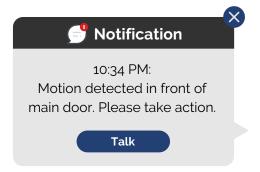

## being alert for you always!

The Smartspace™ app sends notifications to alert you no matter where you are. From knowing when kids are back from school to getting alerted when you have an unknown visitor at your door, Smartspace keeps you informed about your home every second.