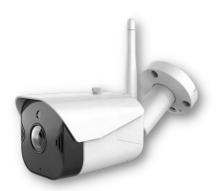

## **CAMERAS**

Smartspace provides options both for indoor and outdoor surveillance. The devices support connectivity using ethernet cable or wifi. Video can be recorded for later viewing using the microSD option or cloud storage.

360° coverage

Motion Detection

FIXED CEILING DOME CAMERA

**INDOOR CAMERA** 

**FIXED OUTDOOR BULLET CAMERA** 