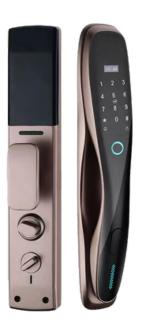

## **LUXURY SERIES - VIDEO**

Luxury Series -Video comes with an inside unite(screen).

The lock guards your front door all day & night and is a complete security solution in itself. Never miss your visitor. View live feed from your front door from anywhere in the planet.

App Unlock

RFID Unlock

Fingerprint Access

WIFI Based

#### **LUXURY SERIES - BASIC**

PREMIUM LOCK RANGE

COPPER

**SPACE GREY** 