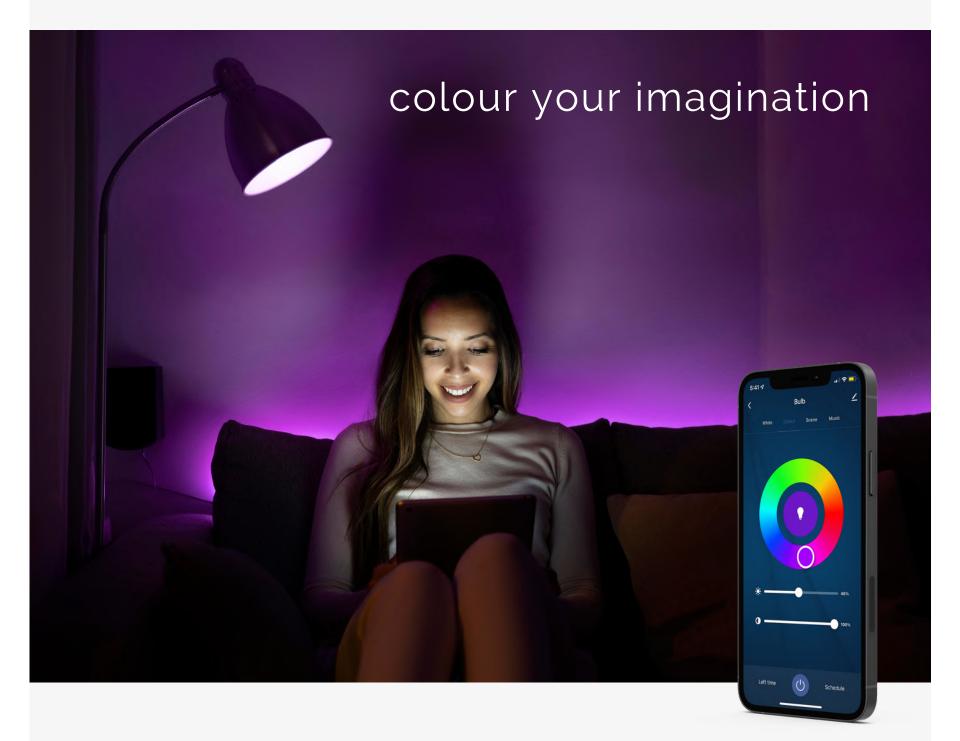

#### LIGHTING SOLUTIONS

Our lighting solutions come in various wattage/size options to match your requirements. Use our app colour wheel to choose the exact shade and control brightness based on the time of the day or your mood. Select from 16 million colour options.

App Control

Brightness Control

Scheduled Control

WIFI Based

PANEL LIGHT (9/15W)

RGB LED STRIP (5/10M)

Get a better thrill out of the movie with Smartspace™. Smartspace takes care of the TV, lights and mood; You make the popcorn.