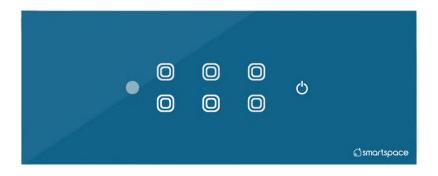

#### **LUXURY TOUCH - 2M**

2M US

1 switch

2M U4SM

4 Switches + Master

2M U2C

2 Curtain Sets

2M U2D

2 Dimmer Sets

#### **LUXURY TOUCH - 4M**

4M U4SFM

4 Switches + 1 Fan Master

4M U7SM

7 Switches + Master

4M U8S

8 Switches

#### **LUXURY TOUCH - 6M**

6M U6SFM

6 Switches + 1 Fan+ Master

6M 6SM

6 Switches + Master

6M U9SM

9 Switches + Master

#### **LUXURY TOUCH - 8M**

8M U6S2DFM

6 Switches + 2 Dimmers + 1 Fan + Master

8M U6SDCFM

6 Switches + 1 Dimmer + 1 Curtain + 1 Fan + Master

8 Module; Glass plate - 252mm X 92 mm;

#### **LUXURY TOUCH - 8M R**

8M U15SM

8M U12SFM

ice

1 2 3 4 5 6 A 6 7 B 9 IS II IZ V

15 Switches + Master

12 Switches + 1 Fans + Master

#### 8M U9S2FM

9 Switches + 2 Fans + Master