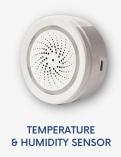

## **SMART SENSORS**

Turn on room light

THEN

**THEN** 

PIR MOTION SENSOR

Suitable action can be taken through app when room temperature/humidity rises above a threshold. With smart smoke sensor, the user gets notified on the Smartspace  $^{\text{TM}}$  app instantly along with the device alarm (like traditional sensors) . Hence mishap can be avoided no matter where you are.