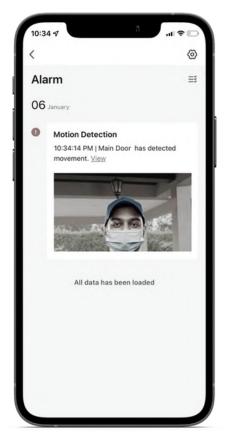

## SMART VIDEO DOOR BELL

See whos at the front door using your smartphone or Amazon Echo Show devices and talk to them. It acts as a perfect security device by detecting and notifying you of any motion in front of the door. Day, night, rain or sun, it works flawlessly while supporting video recording for later viewing.