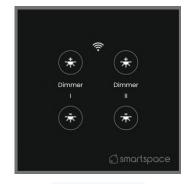

Turn your traditional switches smart. The switches continue to work manually as before. With this device they can now be controlled using Smartspace™ mobile application, voice assistants (Google Home, Alexa or Siri) or through automations. With the 16A variation, automate your AC, Geyser or Motor switches too.



4 NODE

Supports four 10 A loads.



3+1 NODE

Supports three lights 8 a fan with speed control



RETROFIT SWITCHES



Voice Control



App Control



Manual Control







Based



1 NODE (16A)

Supports one 16A load.)

PREMIUM SWITCH RANGE LUXURY SERIES





IR Remote Control



Voice Control



App Control



Capacitive Touch



Scheduled Control



WIFI Based

#### **LUXURY TOUCH - 2M**

2M US



1 switch

2M U4SM



4 Switches + Master

2M U2C



2 Curtain Sets

2M U2D



2 Dimmer Sets

#### **LUXURY TOUCH - 4M**

4M U4SFM



4 Switches + 1 Fan Master

4M U7SM



7 Switches + Master

4M U8S



8 Switches

#### **LUXURY TOUCH - 6M**

6M U6SFM



6 Switches + 1 Fan+ Master

6M 6SM



6 Switches + Master

6M U9SM



9 Switches + Master

#### **LUXURY TOUCH - 8M**

8M U6S2DFM



6 Switches + 2 Dimmers + 1 Fan + Master

8M U6SDCFM



6 Switches + 1 Dimmer + 1 Curtain + 1 Fan + Master

8 Module; Glass plate - 252mm X 92 mm;

#### **LUXURY TOUCH - 8M R**

8M U15SM

8M U12SFM



ice

1 2 3 4 5 6 A 6 7 B 9 IS II IZ V

15 Switches + Master

12 Switches + 1 Fans + Master

#### 8M U9S2FM



9 Switches + 2 Fans + Master

#### **LUXURY SERIES - PHOTO**







Our unique processing method lets a user create a photo frame like switch plate. Whether its a Harry Potter or