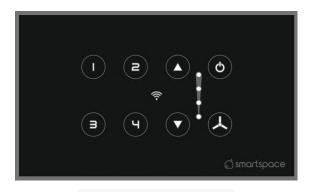

#### **LUXURY TOUCH - 4M**

4M U4SFM

4 Switches + 1 Fan Master

4M U7SM

7 Switches + Master

4M U8S

8 Switches

#### **LUXURY TOUCH - 6M**

6M U6SFM

6 Switches + 1 Fan+ Master

6M 6SM

6 Switches + Master

6M U9SM

9 Switches + Master