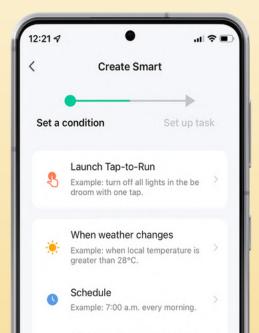

Customize your home automations and set schedules or routines for your smart devices.