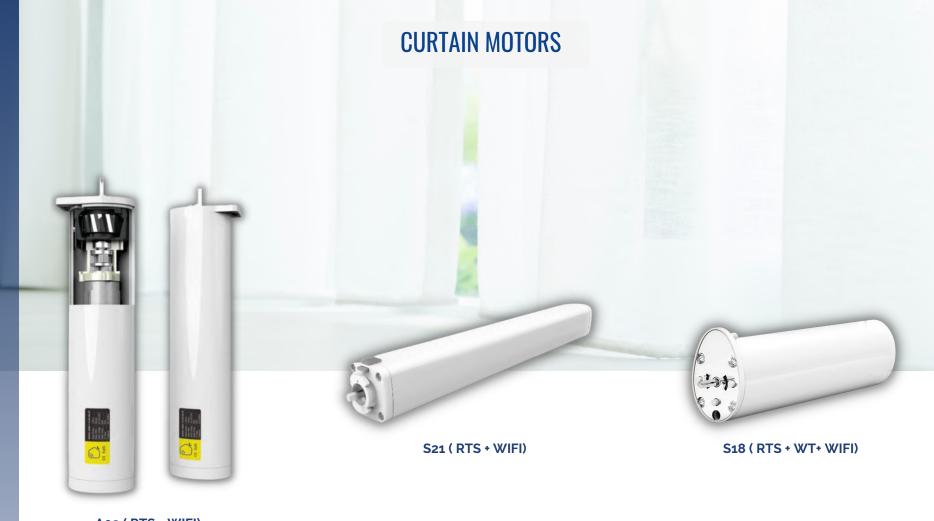

## MOTORISED CURTAINS & BLINDS

Turn your existing blinds or curtains smart. Our solutions are fully customisable and can be configured for any sizing/weight requirements. During power cuts, the curtains or blinds can be controlled manually. The system is ultra quiet with noise levels < 40 dB. The motors can be controlled manually, using Smartspace™ mobile application, voice assistants (Google Home, Alexa or Siri), using an RF remote or through automations.

App Control

RF Remote Control

Scheduled Control

WIFI Based

Gentle Touch

Noiseless Operation

Ao3 (RTS + WIFI)

Supported Configurations

#### **TUBULAR MOTOR**

Sunrise Time

IF

Open Blinds

THEN

Supported Configurations

Roller

Roman