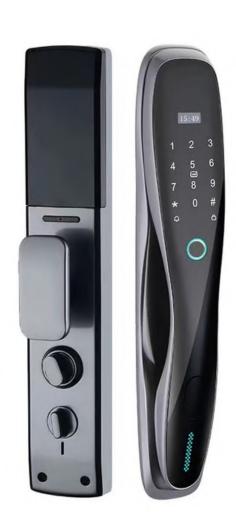

## **LUXURY SERIES - VIDEO**

Luxury Series -Video comes with an inside unite(screen).

The lock guards your front door all day & night and is a complete security solution in itself. Never miss your visitor. View live feed from your front door from anywhere in the planet.

App Unlock

RFID Unlock

Fingerprint Access

WIFI Based

#### **LUXURY SERIES - BASIC**

PREMIUM LOCK RANGE

COPPER

**SPACE GREY** 