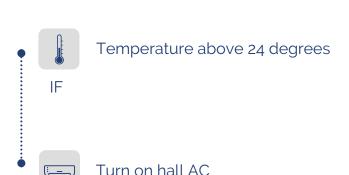

## SUMMER SUPER SAVER

Be kinder to your body and wallet by reducing AC exposure by upto 80% using Smartspace™.

**Energy Saved** 