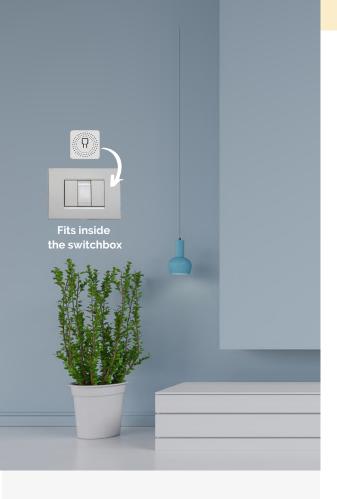

Turn your traditional switches smart. The switches continue to work manually as before. With this device they can now be controlled using Smartspace™ mobile application, voice assistants (Google Home, Alexa or Siri) or through automations. With the 16A variation, automate your AC, Geyser or Motor switches too.

4 NODE

Supports four 10 A loads.

3+1 NODE

Supports three lights 8 a fan with speed control

RETROFIT SWITCHES

Voice Control

App Control

Manual Control