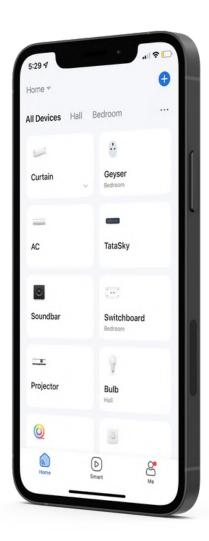

### A single experience that supports your whole home

Get your house in order room by room. Arrange all your smart devices based on rooms.

Share access of all the smart devices to your family members in just a click.