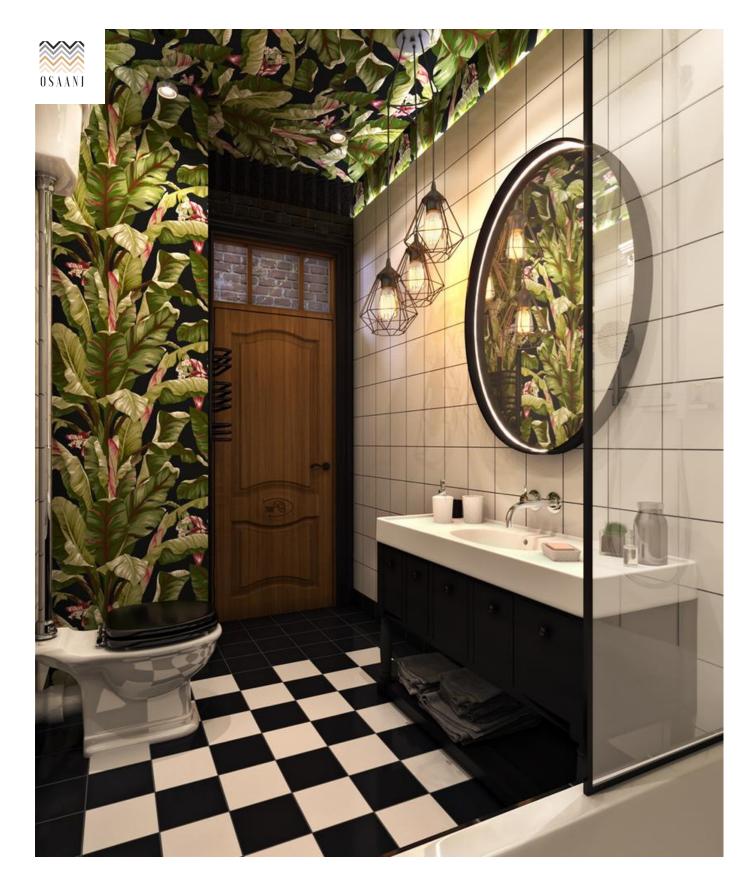

ndulated Subway Tiles in multiple shade options also customizable on order

12" x 4" | Multiple Colours





#### Black&White Morocco

Our Moroccan range is 3rd fired in Porcelain and Vitrified bodies, customizable in size and design.

300 x 300mm | 600+ Designs





#### Pink **Tucson**

High Gloss Undulated Subway Tiles in multiple shade options also customizable on order

12" x 4" | Multiple Colours





# Printed Hexagon

We provide customized solutions for the floor and wall with hexagons

258 x 300mm



# Cutting **Hexagon**

We provide customized solutions for the floor and wall with hexagons

Different Sizes | GVT & Full Body





300 x 300mm | 600+ Designs

#### Colourful Morocco

Our Moroccan range is 3rd fired in Porcelain and Vitrified bodies, customizable in size and design.





#### 8"x8" | 4' x 2'

# Tropical Wallpaper

Ceramic Wallpaper Tiles in customizable design options.





# Printed Hexagon

We provide customized solutions for the floor and wall with hexagons

258 x 300mm



Different Sizes | GVT & Full Body

#### Victorian **Mosaic**

Create a stylish and contemporary space. This range offers you a choice of both matt and gloss.



### 21R series Chevron

We provide customized solutions for the floor with tile cutting and laying in different patterns

Different Sizes | GVT & Full Body





#### 300 x 300mm | 600+ Designs

#### Black&White Morocco

Our Moroccan range is 3rd fired in Porcelain and Vitrified bodies, customizable in size and design.





#### 8"x8" | 4' x 2'

# Tropical Wallpaper

Ceramic Wallpaper Tiles in customizable design options.