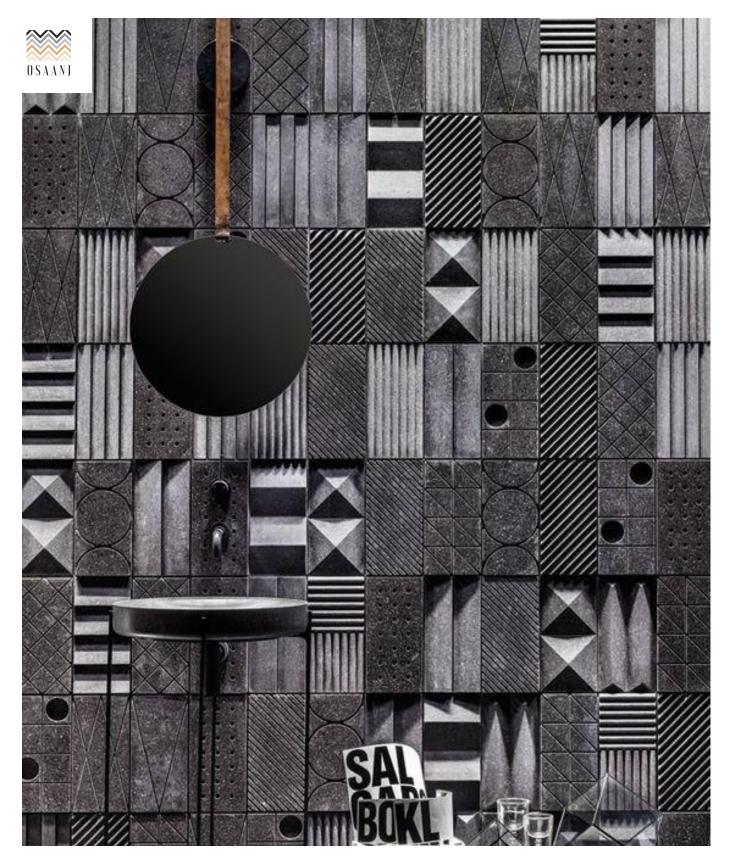

tomizable on order

12" x 4" | Multiple Colours





## Wooden **Planks**

No matter what the look or space, a wood tile finish is like a wand of magic that makes every place look more beautiful.



23X73 mm | 23X48 mm

## Stackbone Mosaico

Create a stylish and contemporary space. This range offers you a choice of both matt and gloss.





Different Sizes | Custom Designs

#### Custom Mosaico

Create a stylish and contemporary space. This range offers you a choice of both matt and gloss.





8"x8" | 4' x 2'

# Tropical Wallpaper

Ceramic Wallpaper Tlles in customizable design options.





20.1 x 20.1 cm

## Spanish **Glass Tile**

The Glass Collection from Aparici draws inspiration from glass and glass bricks to create a ceramic wall tile with a lively surface that plays in the light.





## Sand **Blasted**

20.1 x 20.1 cm | Not as same as Reference







8"x8" | 4' x 2'

# Tropical Wallpaper

Ceramic Wallpaper Tlles in customizable design options.





#### GET IN TOUCH

M: 9871914529 / 9899037327 / 9958578532 E: info@osaanj.com