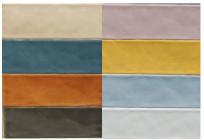

# Boho Mix

16 different colour shades randomly mixed within the box for the perfect feature wall

High Gloss Undulated Subway Tiles in multiple shade options also customizable on order

12" x 4" | Multiple Colours