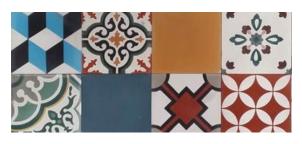

#### Black&White Morocco

Our Moroccan range is 3rd fired in Porcelain and Vitrified bodies, customizable in size and design.

300 x 300mm | 600+ Designs

#### Colourful Morocco

Our Moroccan range is 3rd fired in Porcelain and Vitrified bodies, customizable in size and design.

#### Black&White Morocco

Our Moroccan range is 3rd fired in Porcelain and Vitrified bodies, customizable in size and design.