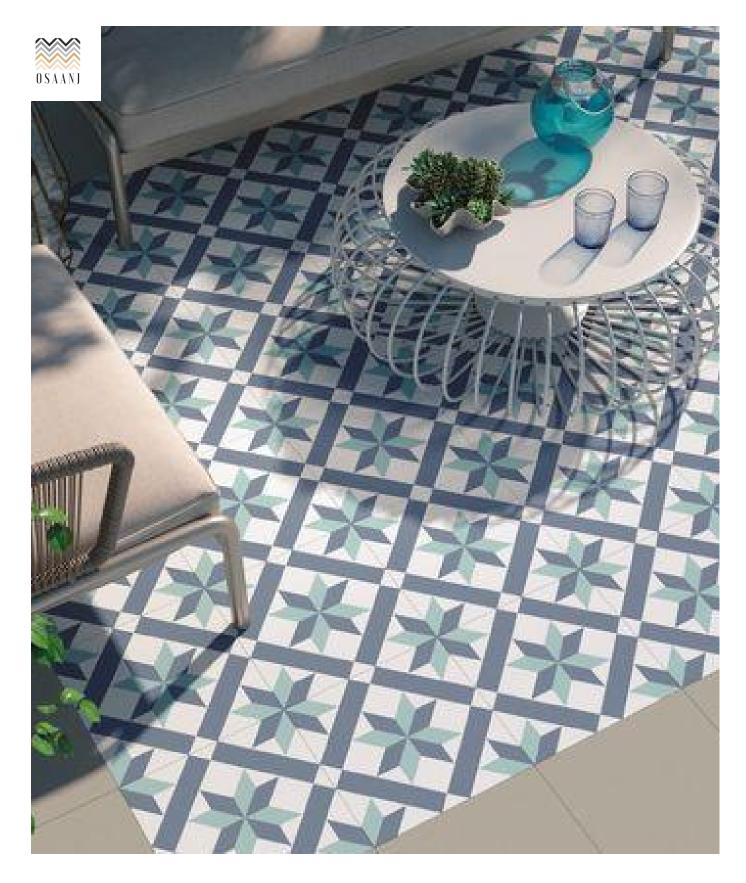

#### Victorian **Mosaic**

Create a stylish and contemporary space. This range offers you a choice of both matt and gloss.