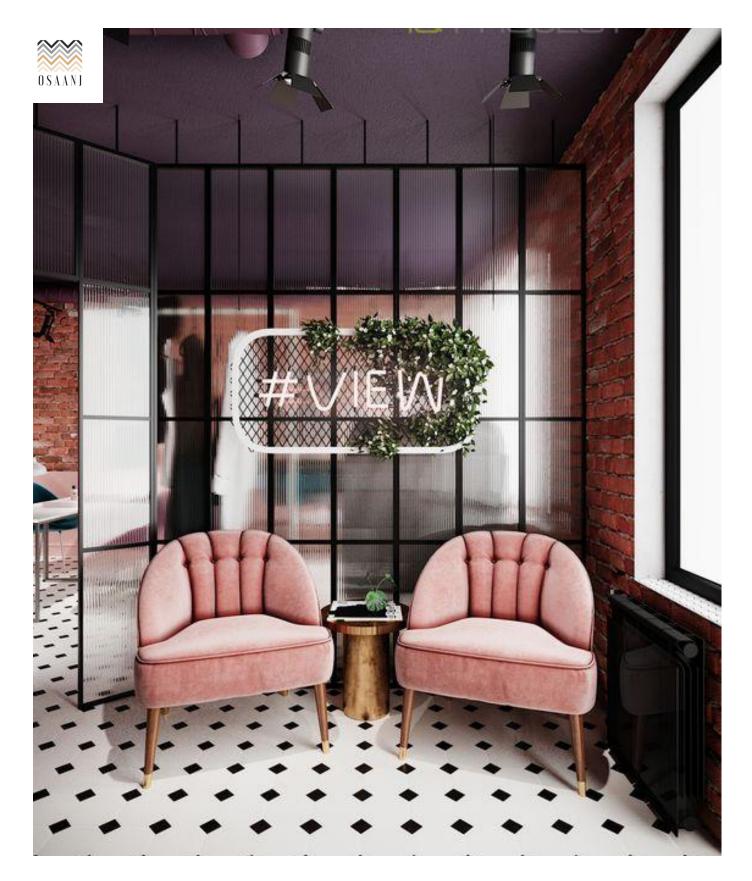

ble in size and design.

300 x 300mm | 600+ Designs





#### Pink **Tucson**

High Gloss Undulated Subway Tiles in multiple shade options also customizable on order

12" x 4" | Multiple Colours





# Printed Hexagon

We provide customized solutions for the floor and wall with hexagons

258 x 300mm



# Cutting **Hexagon**

We provide customized solutions for the floor and wall with hexagons

Different Sizes | GVT & Full Body





300 x 300mm | 600+ Designs

#### Colourful Morocco

Our Moroccan range is 3rd fired in Porcelain and Vitrified bodies, customizable in size and design.





#### 8"x8" | 4' x 2'

# Tropical Wallpaper

Ceramic Wallpaper Tiles in customizable design options.





# Printed Hexagon

We provide customized solutions for the floor and wall with hexagons

258 x 300mm



Different Sizes | GVT & Full Body

#### Victorian **Mosaic**

Create a stylish and contemporary space. This range offers you a choice of both matt and gloss.



### 21R series Chevron

We provide customized solutions for the floor with tile cutting and laying in different patterns

Different Sizes | GVT & Full Body





#### 300 x 300mm | 600+ Designs

#### Black&White Morocco

Our Moroccan range is 3rd fired in Porcelain and Vitrified bodies, customizable in size and design.





#### 8"x8" | 4' x 2'

# Tropical Wallpaper

Ceramic Wallpaper Tiles in customizable design options.





#### Bianco **Tucson**

High Gloss Undulated Subway Tiles in multiple shade options also customizable on order

12" x 4" | Multiple Colours





## Wooden **Planks**

No matter what the look or space, a wood