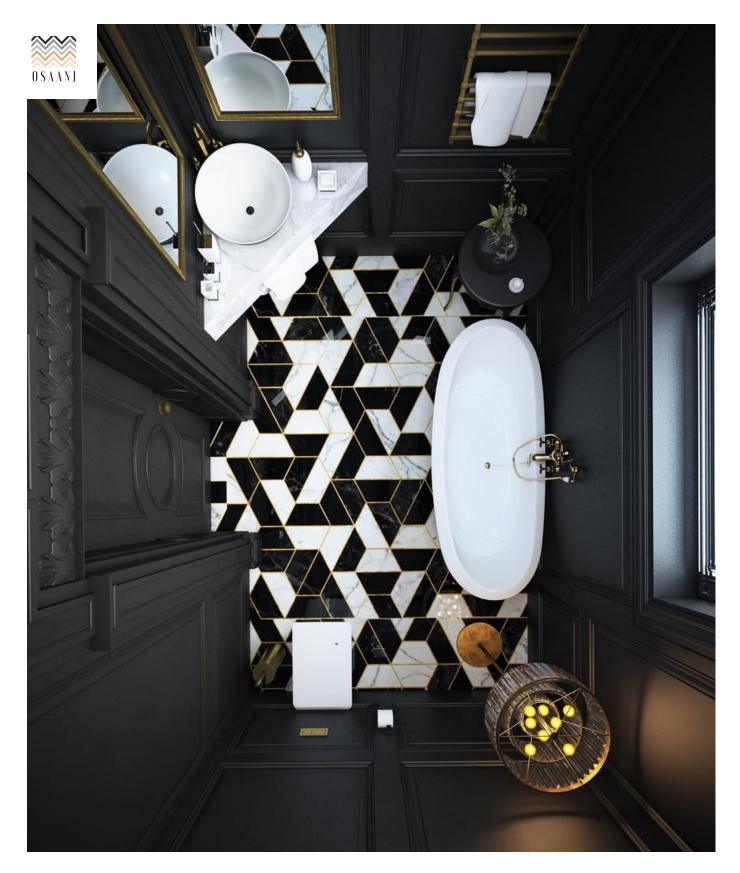

# Printed Hexagon

We provide customized solutions for the floor and wall with hexagons

258 x 300mm

# Printed Hexagon

We provide customized solutions for the floor and wall with hexagons

258 x 300mm

Different Sizes | GVT & Full Body