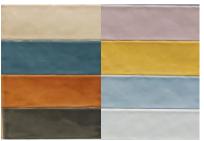

# Boho Mix

16 different colour shades randomly mixed within the box for the perfect feature wall

High Gloss Undulated Subway Tiles in multiple shade options also customizable on order

12" x 4" | Multiple Colours