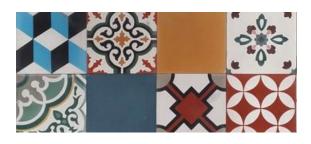

#### Black&White Morocco

Our Moroccan range is 3rd fired in Porcelain and Vitrified bodies, customizable in size and design.

300 x 300mm | 600+ Designs

#### Colourful Morocco

Our Moroccan range is 3rd fired in Porcelain and Vitrified bodies, customizable in size and design.

#### Black&White Morocco

Our Moroccan range is 3rd fired in Porcelain and Vitrified bodies, customizable in size and design.