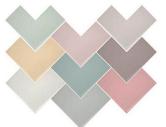

# Boho Mix

16 different colour shades randomly mixed within the box for the perfect feature wall

High Gloss Undulated Subway Tiles in multiple shade options also customizable on order

12" x 4" | Multiple Colours