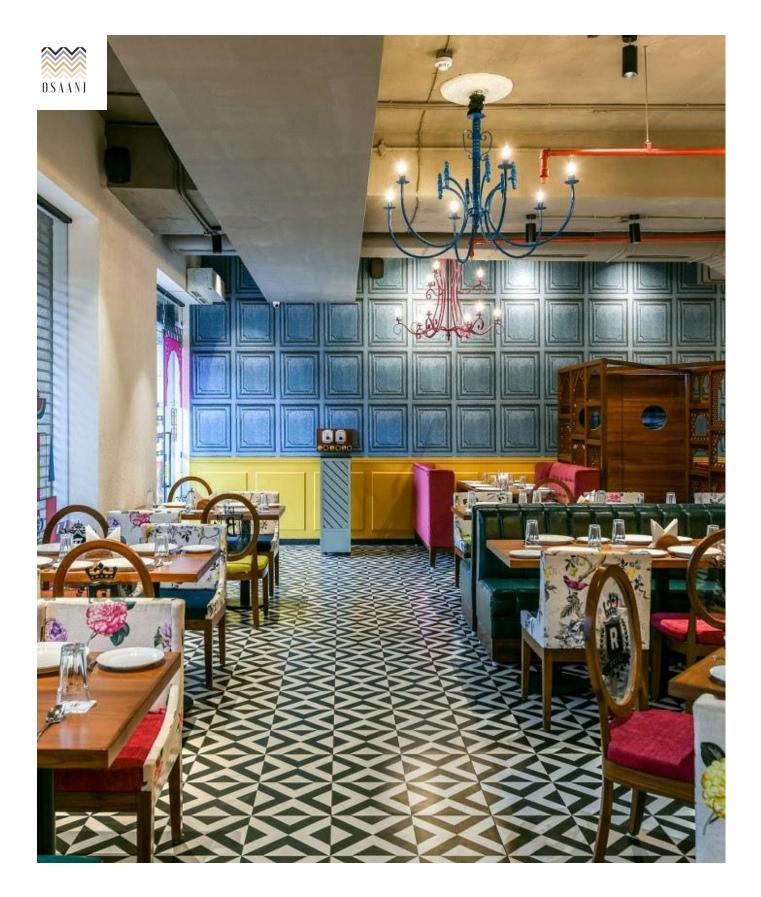

#### OUR ESTEEMED CLIENTS

Site photograph from Tea'se Me, Tajganj, Agra

20 x 20 cm | Random Colours

#### Black&White Morocco

Our Moroccan range is 3rd fired in Porcelain and Vitrified bodies, customizable in size and design.

300 x 300mm | 600+ Designs

#### Black&White Morocco

Our Moroccan range is 3rd fired in Porcelain and Vitrified bodies, customizable in size and design.