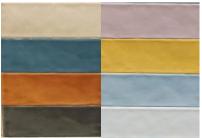

# Boho Mix

16 different colour shades randomly mixed within the box for the perfect feature wall

High Gloss Undulated Subway Tiles in multiple shade options also customizable on order

12" x 4" | Multiple Colours