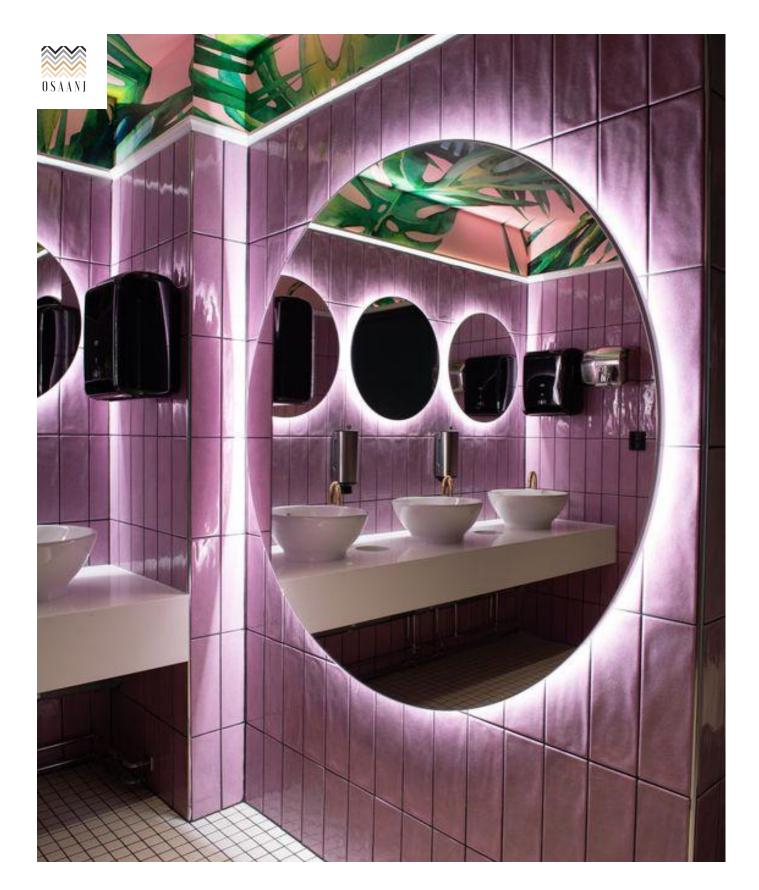

#### Victorian **Mosaic**

Create a stylish and contemporary space. This range offers you a choice of both matt and gloss.