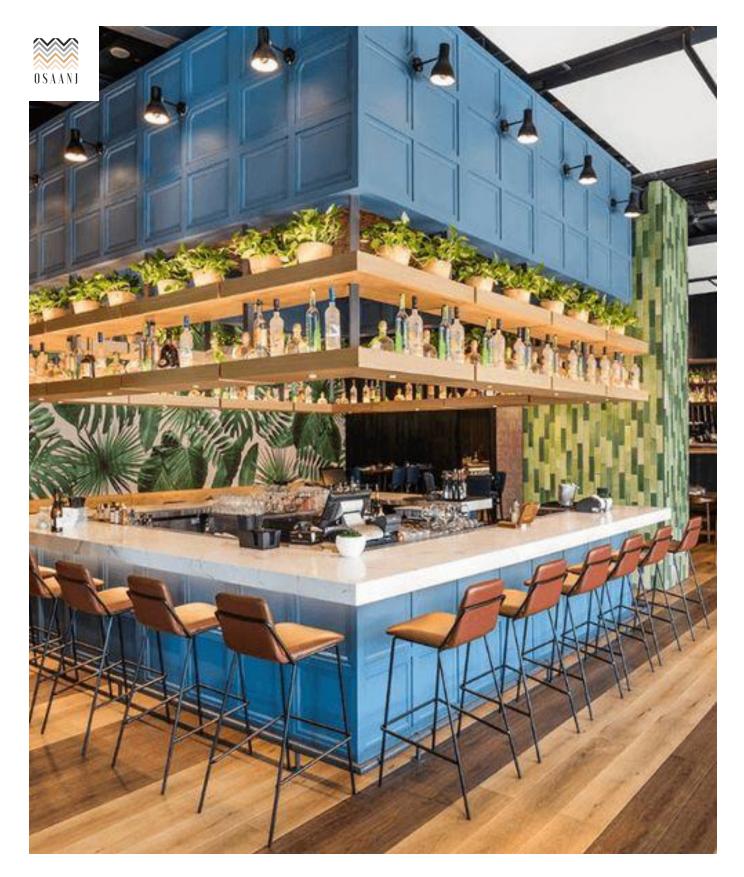

#### Green **Tucson**

High Gloss Undulated Subway Tiles in multiple shade options also customizable on order

12" x 4" | Multiple Colours