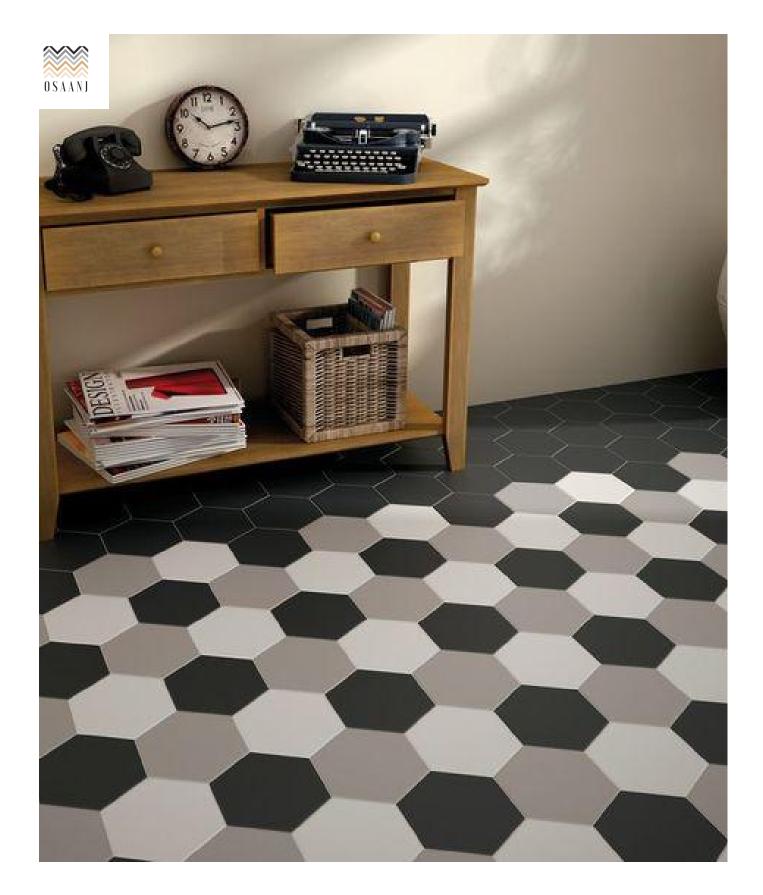

# Printed Hexagon

We provide customized solutions for the floor and wall with hexagons

258 x 300mm

# Cutting **Hexagon**

We provide customized solutions for the floor and wall with hexagons

Different Sizes | GVT & Full Body

300 x 300mm | 600+ Designs