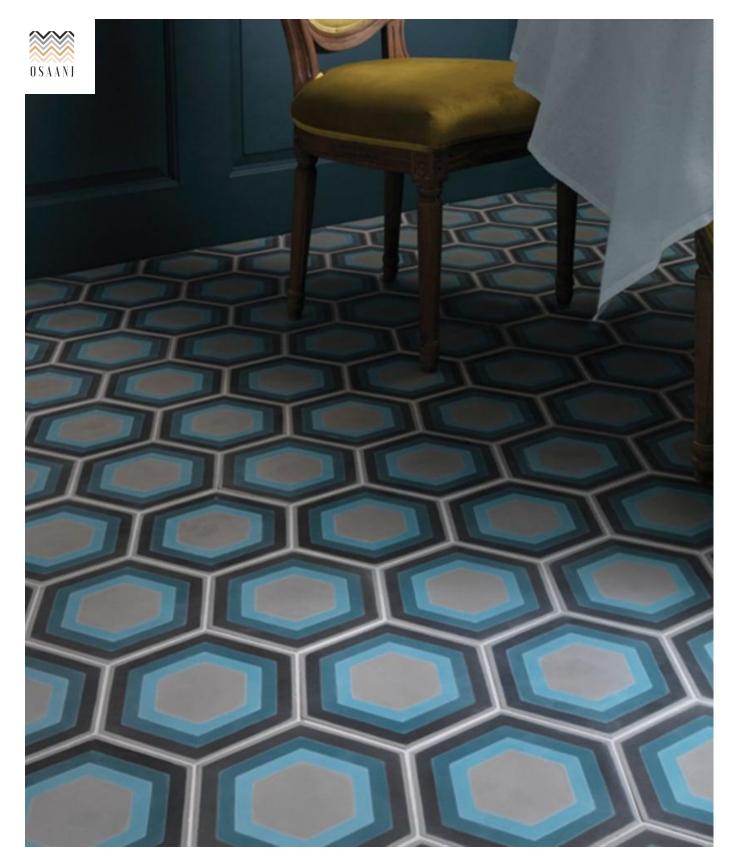

# Printed Hexagon

We provide customized solutions for the floor and wall with hexagons

258 x 300mm

# Printed Hexagon

We provide customized solutions for the floor and wall with hexagons

258 x 300mm

Different Sizes | GVT & Full Body