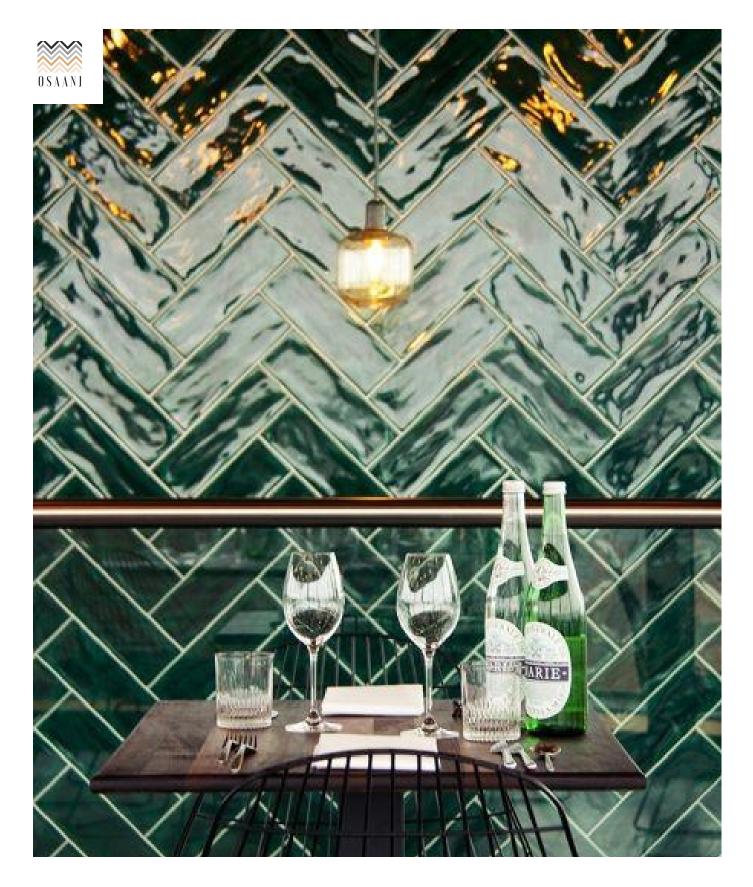

# Boho Mix

16 different colour shades randomly mixed within the box for the perfect feature wall

High Gloss Undulated Subway Tiles in multiple shade options also customizable on order

12" x 4" | Multiple Colours

#### Green **Tucson**

High Gloss Undulated Subway Tiles in multiple shade options also customizable on order

12" x 4" | Multiple Colours

#### Pink **Tucson**

High Gloss Undulated Subway Tiles in multiple shade options also customizable on order

12" x 4" | Multiple Colours

#### Bianco **Tucson**

High Gloss Undulated Subway Tiles in multiple shade options also customizable on order

12" x 4" | Multiple Colours