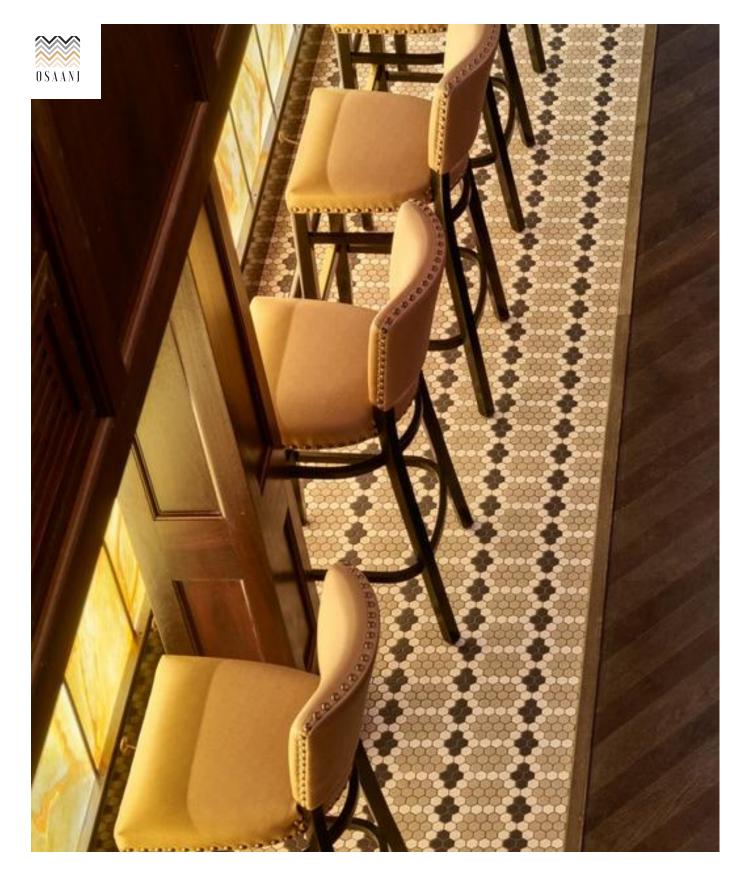

# Printed Hexagon

We provide customized solutions for the floor and wall with hexagons

258 x 300mm

# Printed Hexagon

We provide customized solutions for the floor and wall with hexagons

258 x 300mm

Different Sizes | GVT & Full Body