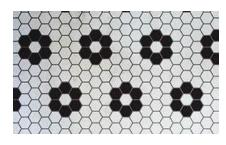

# Printed Hexagon

We provide customized solutions for the floor and wall with hexagons

258 x 300mm

# Printed Hexagon

We provide customized solutions for the floor and wall with hexagons

258 x 300mm

Different Sizes | GVT & Full Body